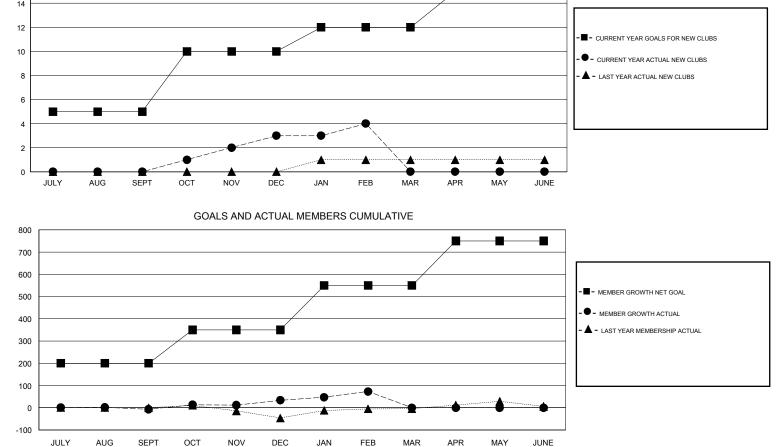

## District 418

Results as of: 2/29/2020

| GMT:                       | LOCATION REP OF GHANA |           |               |                            |                           | GMT CA                  |                                                    |  |
|----------------------------|-----------------------|-----------|---------------|----------------------------|---------------------------|-------------------------|----------------------------------------------------|--|
|                            | Clut                  | os        |               |                            | Members                   |                         |                                                    |  |
| RESULTS FOR 2019-2020      |                       |           |               | RESULTS FOR 2019-2020      |                           |                         |                                                    |  |
| QUARTER                    | NEW CLUB GOAL         | NEW CLUBS | DROPPED CLUBS | QUARTER                    | MEMBER GROWTH NET<br>GOAL | MEMBER GROWTH<br>ACTUAL | DROPPED<br>MEMBERS ACTUAL<br>(including transfers) |  |
| JULY/AUG/SEPT              | 5                     | 0         | 0             | JULY/AUG/SEPT              | 200                       | 23                      | 30                                                 |  |
| OCT/NOV/DEC<br>JAN/FEB/MAR | 5<br>2                | 3<br>1    | 0<br>0        | OCT/NOV/DEC<br>JAN/FEB/MAR | 150<br>200                | 98<br>58                | 55<br>16                                           |  |
| APR/MAY/JUNE               | 3                     | 0         | 0             | APR/MAY/JUNE               | 200                       | 0                       | 0                                                  |  |

| DROPPED CLUBS: 0 | 16 CLUBS OF 24 ADDED 1 OR MORE<br>NEW MEMBERS | GENDER DISTRIBUTION<br>MALE 436 (61.50%)<br>FEMALE 273 (38.50%) |  |
|------------------|-----------------------------------------------|-----------------------------------------------------------------|--|
| DROPPED MEMBERS  |                                               |                                                                 |  |
| DECEASED 2       | CLICK HERE FOR CUMULATIVE                     | TOTAL FAMILY UNIT MEMBERS                                       |  |
| CLUB CANCELLED 0 | MEMBERSHIP DATA                               | FAMILY MEMBERS PAYING HALF DUES                                 |  |
| OTHER 99         |                                               |                                                                 |  |
| TOTAL 101        |                                               |                                                                 |  |